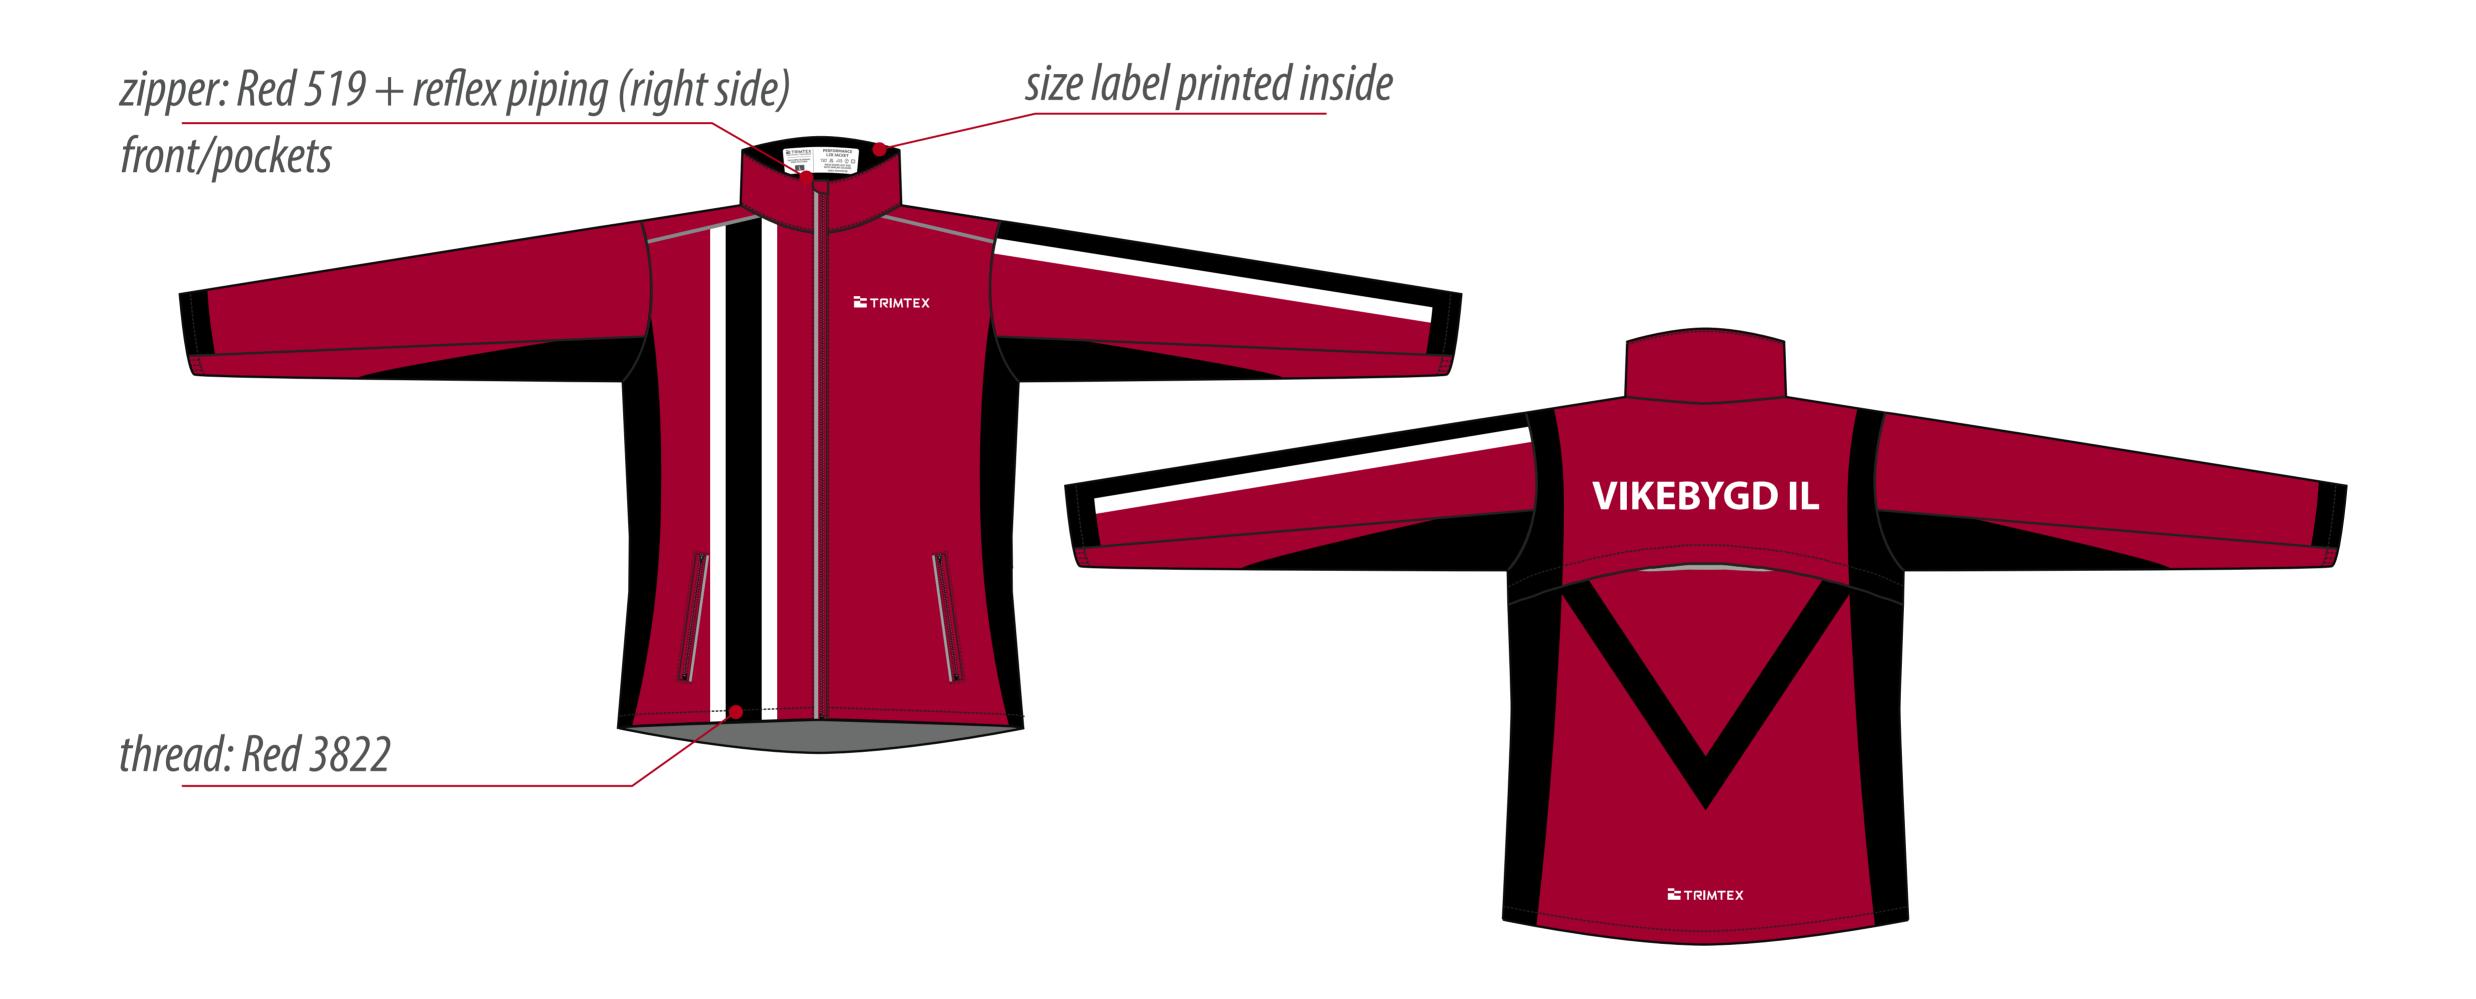

## A120-L PERFORMANCE LZR JACKET

| Trimtex contact: Mikkel Lund Designer: Heddy Bergs Last correction: 15/02/2013                                                                                                                                                                                                                                                                                                                                                                                                                                                                                                                                                                                                                                                                                                                               | stein T15 deep bl | d | Order type / Additional notes:  Re-order: (no changes)  Re-order: (with changes) | Preview of logo(s) | VIKEBYGD IL |                             |  |
|--------------------------------------------------------------------------------------------------------------------------------------------------------------------------------------------------------------------------------------------------------------------------------------------------------------------------------------------------------------------------------------------------------------------------------------------------------------------------------------------------------------------------------------------------------------------------------------------------------------------------------------------------------------------------------------------------------------------------------------------------------------------------------------------------------------|-------------------|---|----------------------------------------------------------------------------------|--------------------|-------------|-----------------------------|--|
| <b>DISCLAIMER:</b> Customers responsibility is to ensure that colour(s) and logo(s) are accurate on a specific order. Order is produced according to the latest approved design proof. <b>Colours</b> may not appear accurate on your screen or printed paper. Sublimation transferred colours can have a deviation of $\pm 5\%$ $\Delta E$ due to the different types of fabric. <b>For a particular result ask for colour test from your sales representative.</b> We highly recommend to avoid continuity of design between two different parts of product - Trimtex can not guarantee perfect result for this. It is not allowed to remove or change placement of Trimtex logos. <b>Copyright</b> © Designs are property of Trimtex, protected by copyright and allowed to use only on Trimtex products. |                   |   | T1 Sponsor logo T2 Standard logo T3 Exceptions                                   |                    | ≥π.         | ■ TRIMTEX ■ TRIMTEX TRIMTEX |  |